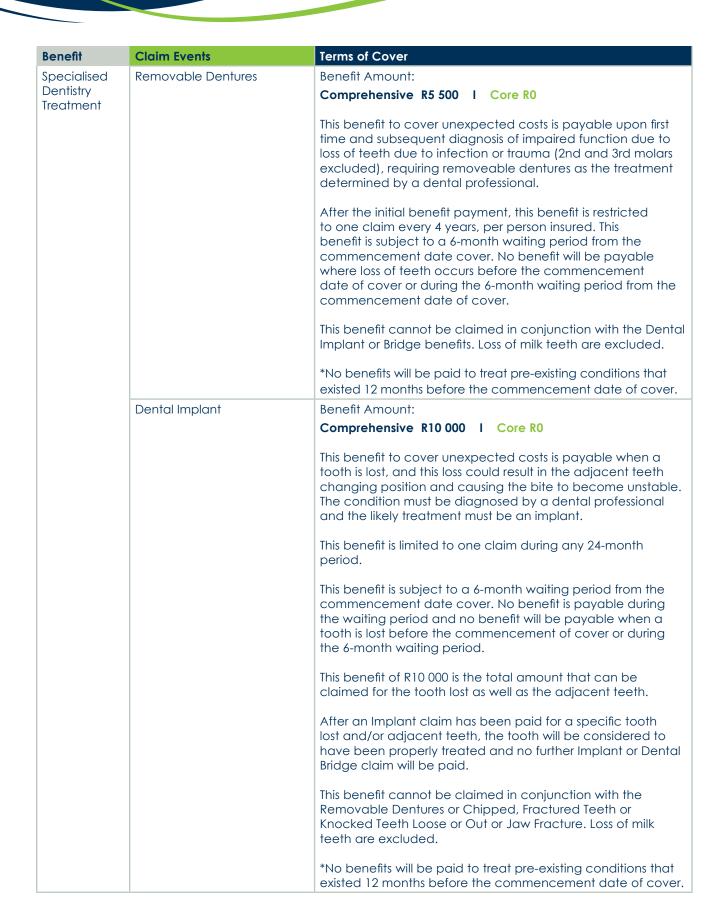

Cover you can trust. People you can depend on.

Cover you can trust. People you can depend on.

| Benefit                               | Claim Events  | Terms of Cover                                                                                                                                                                                                                                                                                                                              |
|---------------------------------------|---------------|---------------------------------------------------------------------------------------------------------------------------------------------------------------------------------------------------------------------------------------------------------------------------------------------------------------------------------------------|
| Specialised<br>Dentistry<br>Treatment | Dental Bridge | Benefit Amount:<br>Comprehensive R10 000 I Core R0                                                                                                                                                                                                                                                                                          |
| Continued                             |               | This benefit to cover unexpected costs is payable when a tooth is lost, and this loss could result in the adjacent teeth changing position and causing the bite to become unstable. The condition must be diagnosed by a dental professional and the likely treatment must be a Dental Bridge.                                              |
|                                       |               | This benefit is limited to one claim during any 24-month period.                                                                                                                                                                                                                                                                            |
|                                       |               | A waiting period of 6 months applies to the Dental Bridge<br>benefit. No benefit will be payable when a tooth is lost before<br>the commencement of cover or during the 6-month waiting<br>period.                                                                                                                                          |
|                                       |               | This benefit of R10 000 is the total amount that can be<br>claimed for the tooth lost as well as the adjacent teeth. After<br>a Dental Bridge claim has been paid for a specific tooth lost<br>and/or adjacent teeth, the tooth will be considered to have<br>been properly treated and no further Implant or Bridge claim<br>will be paid. |
|                                       |               | This benefit cannot be claimed in conjunction with the<br>Removable Dentures or Chipped, Fractured Teeth or<br>Knocked Teeth Loose or Out or Jaw Fracture. Loss of milk<br>teeth are excluded.                                                                                                                                              |
|                                       |               | *No benefits will be paid to treat pre-existing conditions that existed 12 months before the commencement date of cover.                                                                                                                                                                                                                    |